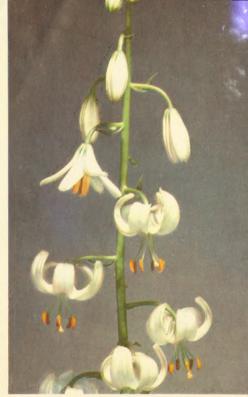

# Olympic Hybrids

The finest, tallest and largest trumpet lilies yet produced, result of our intensive breeding program. Broad, strong flowers, pyramidal flower heads. Color varies from ivory-white through soft green, with deeper green and russet tints on outside of petals. Tall graceful plants, five to seven feet in height, flower in July. Thrive in sunlight or light shade. Each, 65¢; three for \$1.75.

#### OLYMPIC SPECIAL SELECT ....

Each year during the flowering season we tag a few of the very finest plants for seed production to improve our strain. Visitors to our field have noticed these special plants and at their request we have agreed to mark a few hundred more than we need from among the finest specimens. The supply is limited. Each, \$1.50; three for \$4.00.